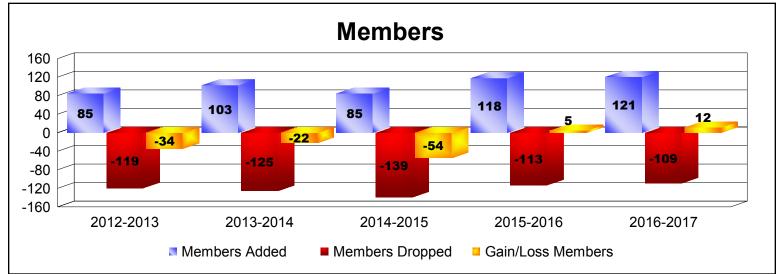

District 20 Y2

As of June 2017 Cumulative

| Year      | New<br>Clubs | Dropped<br>Clubs | Gain/<br>Loss<br>Clubs | New<br>Members | Charter<br>Members | Reinstate<br>Members | Transfer<br>Members | Total<br>Member<br>Added | Total<br>Members<br>Dropped | Gain/<br>Loss<br>Members |
|-----------|--------------|------------------|------------------------|----------------|--------------------|----------------------|---------------------|--------------------------|-----------------------------|--------------------------|
| 2012-2013 | 0            | 0                | 0                      | 72             | 0                  | 9                    | 4                   | 85                       | -119                        | -34                      |
| 2013-2014 | 1            | 0                | 1                      | 72             | 21                 | 7                    | 3                   | 103                      | -125                        | -22                      |
| 2014-2015 | 0            | -2               | -2                     | 56             | 3                  | 22                   | 4                   | 85                       | -139                        | -54                      |
| 2015-2016 | 1            | 0                | 1                      | 67             | 23                 | 20                   | 8                   | 118                      | -113                        | 5                        |
| 2016-2017 | 0            | 0                | 0                      | 104            | 1                  | 10                   | 6                   | 121                      | -109                        | 12                       |
| Average   | 0            | 0                | 0                      | 74             | 10                 | 14                   | 5                   | 102                      | -121                        | -19                      |