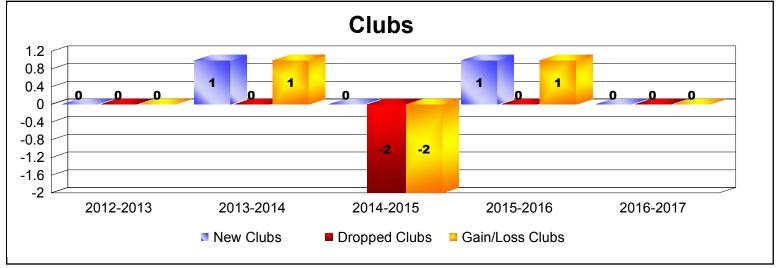

District 20 Y2

As of June 2017 Cumulative

| Year      | New<br>Clubs | Dropped<br>Clubs | Gain/<br>Loss<br>Clubs | New<br>Members | Charter<br>Members | Reinstate<br>Members | Transfer<br>Members | Total<br>Member<br>Added | Total<br>Members<br>Dropped | Gain/<br>Loss<br>Members |
|-----------|--------------|------------------|------------------------|----------------|--------------------|----------------------|---------------------|--------------------------|-----------------------------|--------------------------|
| 2012-2013 | 0            | 0                | 0                      | 72             | 0                  | 9                    | 4                   | 85                       | -119                        | -34                      |
| 2013-2014 | 1            | 0                | 1                      | 72             | 21                 | 7                    | 3                   | 103                      | -125                        | -22                      |
| 2014-2015 | 0            | -2               | -2                     | 56             | 3                  | 22                   | 4                   | 85                       | -139                        | -54                      |
| 2015-2016 | 1            | 0                | 1                      | 67             | 23                 | 20                   | 8                   | 118                      | -113                        | 5                        |
| 2016-2017 | 0            | 0                | 0                      | 104            | 1                  | 10                   | 6                   | 121                      | -109                        | 12                       |
| Average   | 0            | 0                | 0                      | 74             | 10                 | 14                   | 5                   | 102                      | -121                        | -19                      |